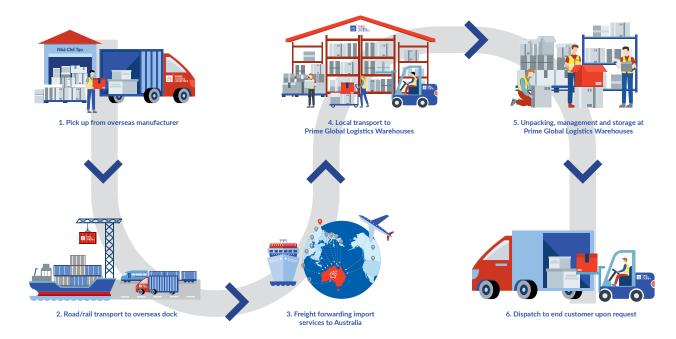

# A COMPLETE 3PL SOLUTION – FROM OVERSEAS MANUFACTURER TO AUSTRALIAN CONSUMER.

Our comprehensive 3PL services safely manage the entire logistical supply chain of your stock and product, caring for it from when it leaves the overseas manufacturer to local dispatch to the end consumer or client in Australia.

We work as an extension of our clients' teams applying critical thinking to the entire supply chain ensuring your product is cared for, as if it were our own, ensuring its safe transport, storage and ultimate dispatch to the end client. Entire logistics supply chain management from factory to dispatch satisfactory for dry food and consumables,

industrial and retail goods, and everything in between.