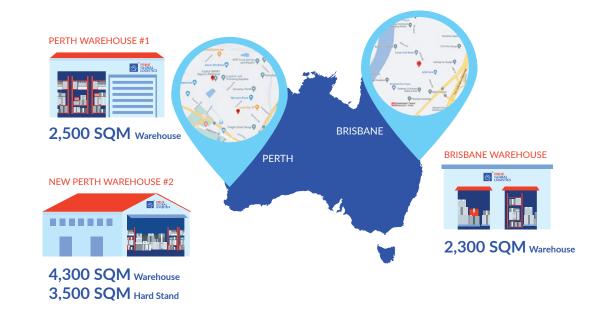

## 10,000 SQM WAREHOUSE SPACE - PERTH AND BRISBANE

Prime Global Logistics offer warehousing services complete with highly skilled management and experienced teams in both Perth and Brisbane, who will handle warehousing and third party logistics (3PL) operations for your business.

With over 10,000 sqm of combined-use space, our warehouses offer state-of-the-art CCTV security and sophisticated inhouse material management systems. We are well equipped and ready to provide a superior personal and individualised warehousing solution which includes: